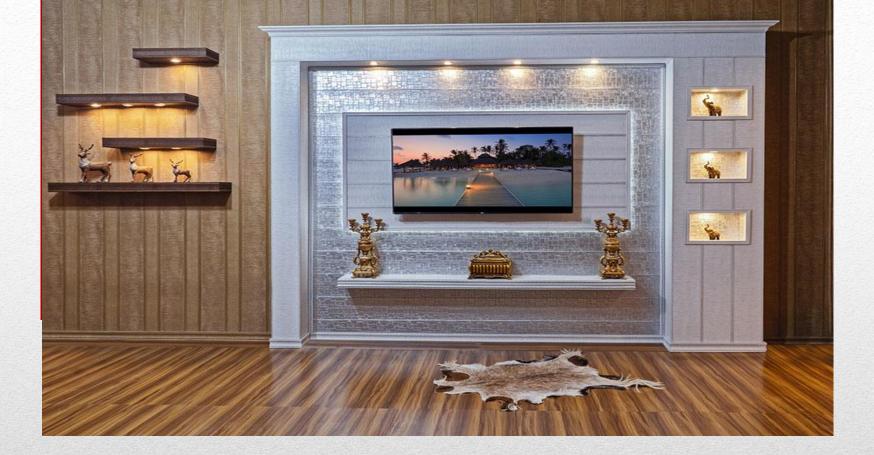

#### wall covering with Pars Stone design

TBS wall covering is a creativity in interior decoration and spatial arrangement with natural stone design, very convenient and easy to install and replaceable, and it no longer needs building materials with long schedules and construction teams. It can be used on all smooth surfaces and even installed on old tiles and ceramics, which with its waterproof and antibacterial properties can be installed in the bathroom, service and kitchen areas.

#### Corner TBS with the exclusive Quality

Filling the edges of the internal walls, apart from protecting furniture and furniture from impact and collision, due to the special design and color of this product, it has been able to provide a special beauty to the interior space. Among the other cases of use in framing in the form of The number eight is sleeping or in regular repetition to design a shutter wall covering with a classic style can be mentioned.