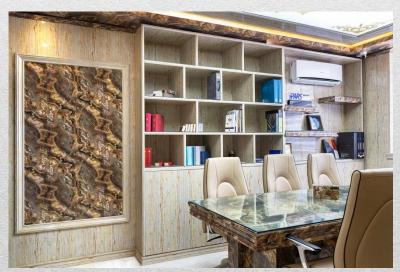

Polystyrene wall coverings and polystyrene cornices are the best substitutes for natural wood, and with various designs that include wood designs and stone designs and are produced in very beautiful and different colors, they can be used in high-traffic places where there is a possibility of damage to the upper wall. Polystyrene wall coverings and polystyrene cornices can be used safely in residential, commercial, office and meeting halls.

#### Advantages of TBS polystyrene cornice:

It also provides the possibility of creating luxurious, diverse and homogeneous designs with other products such as leather metal, mirror, glass and wall paper with unique beauty to implement your ideas in the design of your home and workplace decoration, and Saving installation time and cost compared to other products used for decoration.