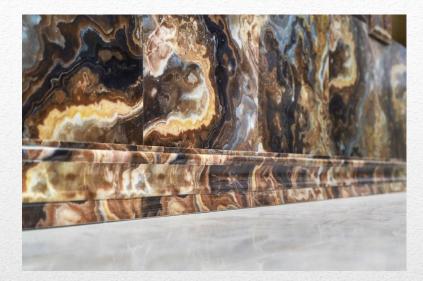

#### wall covering with Pars Stone design

TBS wall covering is a creativity in interior decoration and spatial arrangement with natural stone design, very convenient and easy to install and replaceable, and it no longer needs building materials with long schedules and construction teams. It can be used on all smooth surfaces and even installed on old tiles and ceramics, which with its waterproof and antibacterial properties can be installed in the bathroom, service and kitchen areas.

| Product Specifications  |                                                                                                         |  |
|-------------------------|---------------------------------------------------------------------------------------------------------|--|
| Raw material            | Polystyrene                                                                                             |  |
| Application             | Wall covering/ substitute for wall paper/ substitute for paint and oil and plastic/ substitute for wood |  |
| The size of each branch | Length 2.80 meters / width 20 cm                                                                        |  |
| Color                   | Various colors of stone designs                                                                         |  |
| thickness               | 8 mm                                                                                                    |  |
| size                    | 20 cm /30 cm                                                                                            |  |
| number in the box       | 10 branches                                                                                             |  |
| Weight of each carton   | 36kg                                                                                                    |  |
| Installation Method     | Pneumatic nail/ pneumatic needle/ glue                                                                  |  |
| Features                | Long life / light / durable / flexible / waterproof / antibacterial                                     |  |