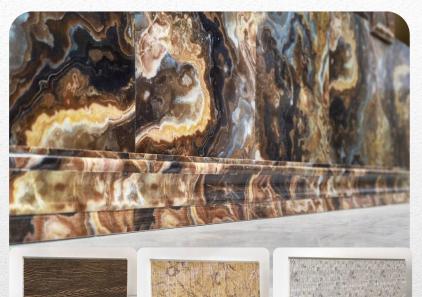

#### wall covering with Pars Stone design

TBS wall covering is a creativity in interior decoration and spatial arrangement with natural stone design, very convenient and easy to install and replaceable, and it no longer needs building materials with long schedules and construction teams. It can be used on all smooth surfaces and even installed on old tiles and ceramics, which with its waterproof and antibacterial properties can be installed in the bathroom, service and kitchen areas.

| Product Specifications  |                                                                                                         |  |
|-------------------------|---------------------------------------------------------------------------------------------------------|--|
| Raw material            | Polystyrene                                                                                             |  |
| Application             | Wall covering/ substitute for wall paper/ substitute for paint and oil and plastic/ substitute for wood |  |
| The size of each branch | Length 2.80 meters / width 20 cm                                                                        |  |
| Color                   | Various colors of stone designs                                                                         |  |
| thickness               | 8 mm                                                                                                    |  |
| size                    | 20 cm /30 cm                                                                                            |  |
| number in the box       | 10 branches                                                                                             |  |
| Weight of each carton   | 36kg                                                                                                    |  |
| Installation Method     | Pneumatic nail/ pneumatic needle/ glue                                                                  |  |
| Features                | Long life / light / durable / flexible / waterproof / antibacterial                                     |  |