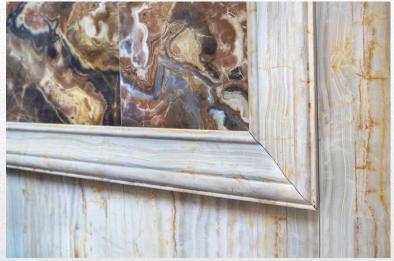

#### Corner TBS with the exclusive Quality

Filling the edges of the internal walls, apart from protecting furniture and furniture from impact and collision, due to the special design and color of this product, it has been able to provide a special beauty to the interior space. Among the other cases of use in framing in the form of The number eight is sleeping or in regular repetition to design a shutter wall covering with a classic style can be mentioned.

## Polystyrene corner supplementary tools profile (Scotty)

Literally, the meaning of profile means that the section certain fixed in a length Profiles are almost everywhere. Industry, construction and road construction and... Most of the profiles are used to make iron doors and windows. Scotty profile is used for the inner corner of wall covering work. In places where stone or wooden cornice is already around, it can be used as an alternative instead of cornice.