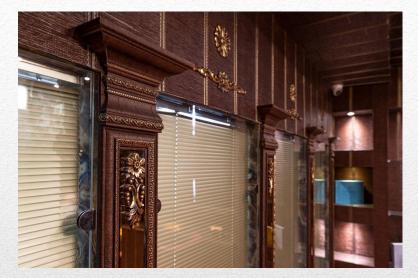

Polystyrene wall coverings and polystyrene cornices are the best substitutes for natural wood, and with various designs that include wood designs and stone designs and are produced in very beautiful and different colors, they can be used in high-traffic places where there is a possibility of damage to the upper wall. Polystyrene wall coverings and polystyrene cornices can be used safely in residential, commercial, office and meeting halls.

#### wall covering with Pars Stone design

TBS wall covering is a creativity in interior decoration and spatial arrangement with natural stone design, very convenient and easy to install and replaceable, and it no longer needs building materials with long schedules and construction teams. It can be used on all smooth surfaces and even installed on old tiles and ceramics, which with its waterproof and antibacterial properties can be installed in the bathroom, service and kitchen areas.