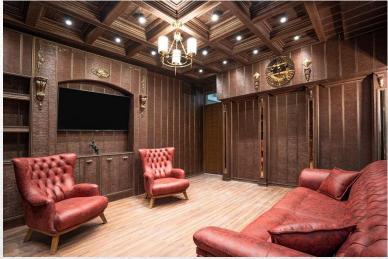

### **About us**

This is TBS co Group is the most complete producer of wall coverings, cornices and additional interior decoration tools. Solid polystyrene wall covering and cornice can be installed on any type of material with suitable substructure and it is used as wall covering and false ceiling in many parts of the building.

Polystyrene wall coverings and polystyrene cornices are the best substitutes for natural wood, and with various designs that include wood designs and stone designs and are produced in very beautiful and different colors, they can be used in high-traffic places where there is a possibility of damage to the upper wall. Polystyrene wall coverings and polystyrene cornices can be used safely in residential, commercial, office and meeting halls.