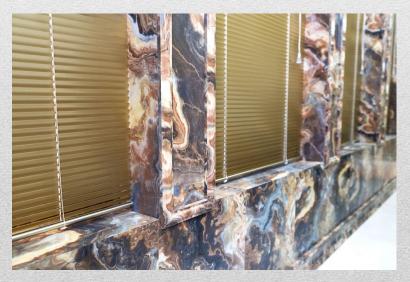

#### wall covering with Pars Stone design

TBS wall covering is a creativity in interior decoration and spatial arrangement with natural stone design, very convenient and easy to install and replaceable, and it no longer needs building materials with long schedules and construction teams. It can be used on all smooth surfaces and even installed on old tiles and ceramics, which with its waterproof and antibacterial properties can be installed in the bathroom, service and kitchen areas.

#### Corner TBS with the exclusive Quality

Filling the edges of the internal walls, apart from protecting furniture and furniture from impact and collision, due to the special design and color of this product, it has been able to provide a special beauty to the interior space. Among the other cases of use in framing in the form of The number eight is sleeping or in regular repetition to design a shutter wall covering with a classic style can be mentioned.