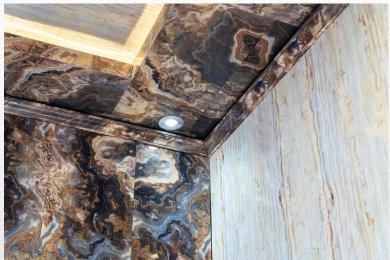

#### Corner TBS with the exclusive Quality

Filling the edges of the internal walls, apart from protecting furniture and furniture from impact and collision, due to the special design and color of this product, it has been able to provide a special beauty to the interior space. Among the other cases of use in framing in the form of The number eight is sleeping or in regular repetition to design a shutter wall covering with a classic style can be mentioned.

## Polystyrene corner supplementary tools profile (Scotty)

Literally, the meaning of profile means that the section certain fixed in a length Profiles are almost everywhere. Industry, construction and road construction and... Most of the profiles are used to make iron doors and windows. Scotty profile is used for the inner corner of wall covering work. In places where stone or wooden cornice is already around, it can be used as an alternative instead of cornice.