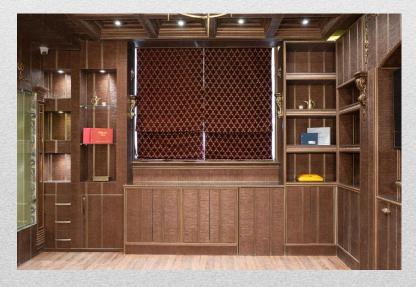

Polystyrene wall coverings and polystyrene cornices are the best substitutes for natural wood, and with various designs that include wood designs and stone designs and are produced in very beautiful and different colors, they can be used in high-traffic places where there is a possibility of damage to the upper wall. Polystyrene wall coverings and polystyrene cornices can be used safely in residential, commercial, office and meeting halls.

#### Advantages of TBS polystyrene cornice:

It also provides the possibility of creating luxurious, diverse and homogeneous designs with other products such as leather metal, mirror, glass and wall paper with unique beauty to implement your ideas in the design of your home and workplace decoration, and Saving installation time and cost compared to other products used for decoration.