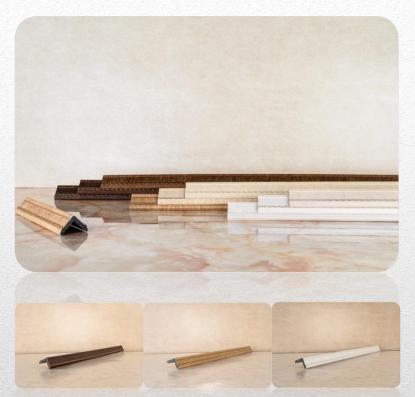

## Polystyrene corner supplementary tools profile (Scotty)

Literally, the meaning of profile means that the section certain fixed in a length Profiles are almost everywhere. Industry, construction and road construction and... Most of the profiles are used to make iron doors and windows. Scotty profile is used for the inner corner of wall covering work. In places where stone or wooden cornice is already around, it can be used as an alternative instead of cornice.

| Raw material            | Polystyrene                                                         |
|-------------------------|---------------------------------------------------------------------|
| The size of each branch | 3 m                                                                 |
| Application             | Covering the corner of the wall                                     |
| Color                   | All TBS Quality color codes                                         |
| thickness               | 8 miles                                                             |
| Size/Width              | 4 cm                                                                |
| number in the box       | 30 branches                                                         |
| Installation Method     | glue; Pneumatic nails and needles are installed                     |
| Features                | Long life / light / durable / flexible / waterproof / antibacterial |