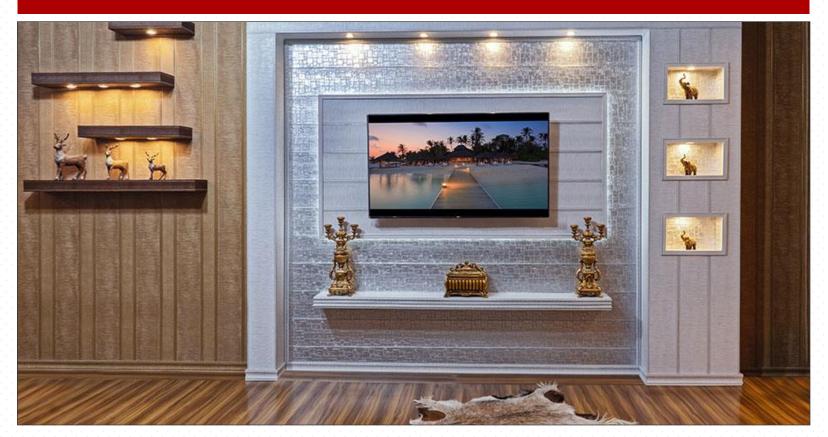

#### wall covering with Pars Stone design

TBS wall covering is a creativity in interior decoration and spatial arrangement with natural stone design, very convenient and easy to install and replaceable, and it no longer needs building materials with long schedules and construction teams. It can be used on all smooth surfaces and even installed on old tiles and ceramics, which with its waterproof and antibacterial properties can be installed in the bathroom, service and kitchen areas.

| Product Specifications  |                                                                                                         |  |
|-------------------------|---------------------------------------------------------------------------------------------------------|--|
| Raw material            | Polystyrene                                                                                             |  |
| Application             | Wall covering/ substitute for wall paper/ substitute for paint and oil and plastic/ substitute for wood |  |
| The size of each branch | Length 2.80 meters / width 20 cm                                                                        |  |
| Color                   | Various colors of stone designs                                                                         |  |
| thickness               | 8 mm                                                                                                    |  |
| size                    | 20 cm /30 cm                                                                                            |  |
| number in the box       | 10 branches                                                                                             |  |
| Weight of each carton   | 36kg                                                                                                    |  |
| Installation Method     | Pneumatic nail/ pneumatic needle/ glue                                                                  |  |
| Features                | Long life / light / durable / flexible / waterproof / antibacterial                                     |  |