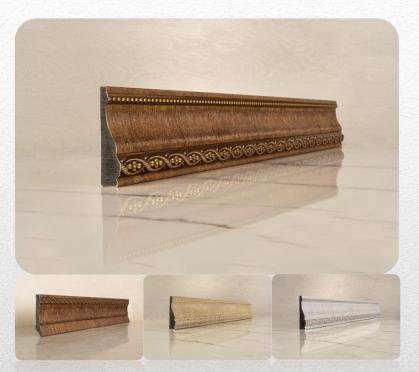

#### Advantages of TBS polystyrene cornice:

It also provides the possibility of creating luxurious, diverse and homogeneous designs with other products such as leather metal, mirror, glass and wall paper with unique beauty to implement your ideas in the design of your home and workplace decoration, and Saving installation time and cost compared to other products used for decoration.

100% waterproof-Heat resistant-Anti bacterial.- flexible Scratch resistant.- Eco-friendly.

- Resistant to environmental factors, moisture and fungi.
- Having the ability to recycle.
- Resistant to pests.
- Free of any formaldehyde gas or unstable organic compounds unlike MDF and other similar products
- Good durability, hardness and linear expansion.
- Lightweight and easy to carry.
- Resistant to wear and corrosion.
- Dimensional stability (minimum deformation under pressure)
- Desirable hardness and dryness and resistant to external influences.
- Long service life and low maintenance cost even in adverse weather conditions.

| Raw material            | Polystyrene (a type of petrochemical material)                       |
|-------------------------|----------------------------------------------------------------------|
| Application             | Replace stone/MDF cornice                                            |
| The size of each branch | 3 m                                                                  |
| Color                   | All TBS color codes                                                  |
| thickness               | 8 miles                                                              |
| Size/Width              | 7 cm / 9 cm /11cm /15 cm                                             |
| number in the box       | 20 branches                                                          |
| Installation Method     | It is easily installed by pneumatic nail / pneumatic needle and glue |
| Features                | Long life / light / durable / flexible / waterproof / antibacterial  |