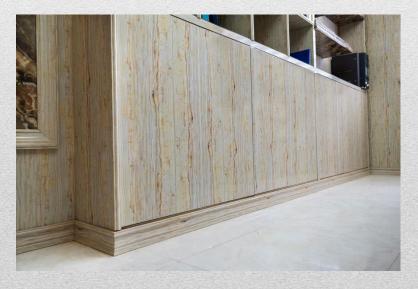

#### Advantages of TBS polystyrene cornice:

It also provides the possibility of creating luxurious, diverse and homogeneous designs with other products such as leather metal, mirror, glass and wall paper with unique beauty to implement your ideas in the design of your home and workplace decoration, and Saving installation time and cost compared to other products used for decoration.