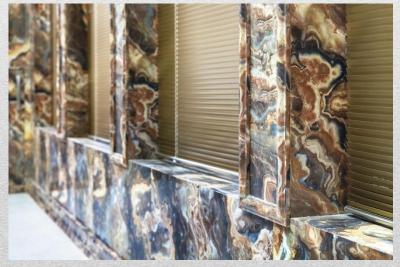

#### wall covering with Pars Stone design

TBS wall covering is a creativity in interior decoration and spatial arrangement with natural stone design, very convenient and easy to install and replaceable, and it no longer needs building materials with long schedules and construction teams. It can be used on all smooth surfaces and even installed on old tiles and ceramics, which with its waterproof and antibacterial properties can be installed in the bathroom, service and kitchen areas.

#### Corner TBS with the exclusive Quality

Filling the edges of the internal walls, apart from protecting furniture and furniture from impact and collision, due to the special design and color of this product, it has been able to provide a special beauty to the interior space. Among the other cases of use in framing in the form of The number eight is sleeping or in regular repetition to design a shutter wall covering with a classic style can be mentioned.