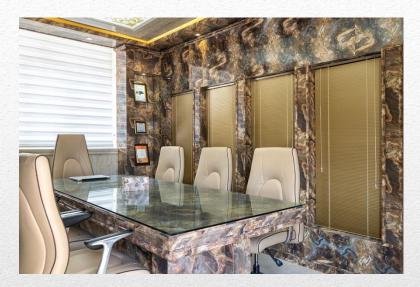

#### wall covering with Pars Stone design

TBS wall covering is a creativity in interior decoration and spatial arrangement with natural stone design, very convenient and easy to install and replaceable, and it no longer needs building materials with long schedules and construction teams. It can be used on all smooth surfaces and even installed on old tiles and ceramics, which with its waterproof and antibacterial properties can be installed in the bathroom, service and kitchen areas.