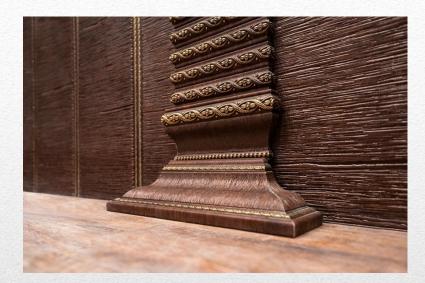

#### Advantages of TBS polystyrene cornice:

It also provides the possibility of creating luxurious, diverse and homogeneous designs with other products such as leather metal, mirror, glass and wall paper with unique beauty to implement your ideas in the design of your home and workplace decoration, and Saving installation time and cost compared to other products used for decoration.

#### Corner TBS with the exclusive Quality

Filling the edges of the internal walls, apart from protecting furniture and furniture from impact and collision, due to the special design and color of this product, it has been able to provide a special beauty to the interior space. Among the other cases of use in framing in the form of The number eight is sleeping or in regular repetition to design a shutter wall covering with a classic style can be mentioned.