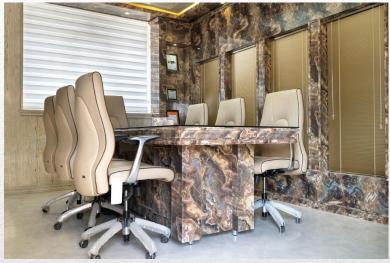

#### wall covering with Pars Stone design

TBS wall covering is a creativity in interior decoration and spatial arrangement with natural stone design, very convenient and easy to install and replaceable, and it no longer needs building materials with long schedules and construction teams. It can be used on all smooth surfaces and even installed on old tiles and ceramics, which with its waterproof and antibacterial properties can be installed in the bathroom, service and kitchen areas.