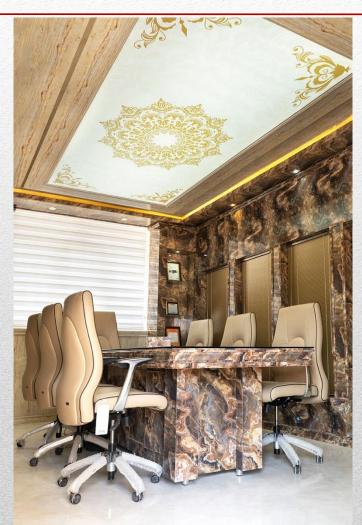

Polystyrene wall coverings and polystyrene cornices are the best substitutes for natural wood, and with various designs that include wood designs and stone designs and are produced in very beautiful and different colors, they can be used in high-traffic places where there is a possibility of damage to the upper wall. Polystyrene wall coverings and polystyrene cornices can be used safely in residential, commercial, office and meeting halls.

#### wall covering with Pars Stone design

TBS wall covering is a creativity in interior decoration and spatial arrangement with natural stone design, very convenient and easy to install and replaceable, and it no longer needs building materials with long schedules and construction teams. It can be used on all smooth surfaces and even installed on old tiles and ceramics, which with its waterproof and antibacterial properties can be installed in the bathroom, service and kitchen areas.