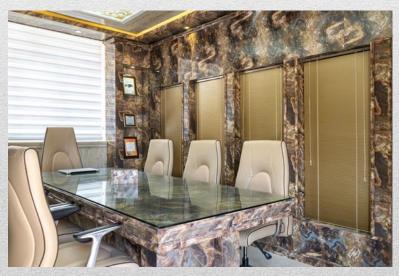

#### wall covering with Pars Stone design

TBS wall covering is a creativity in interior decoration and spatial arrangement with natural stone design, very convenient and easy to install and replaceable, and it no longer needs building materials with long schedules and construction teams. It can be used on all smooth surfaces and even installed on old tiles and ceramics, which with its waterproof and antibacterial properties can be installed in the bathroom, service and kitchen areas.