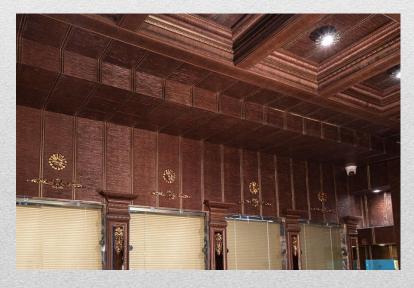

### **About us**

This is TBS co Group is the most complete producer of wall coverings, cornices and additional interior decoration tools. Solid polystyrene wall covering and cornice can be installed on any type of material with suitable substructure and it is used as wall covering and false ceiling in many parts of the building.

Polystyrene wall coverings and polystyrene cornices are the best substitutes for natural wood, and with various designs that include wood designs and stone designs and are produced in very beautiful and different colors, they can be used in high-traffic places where there is a possibility of damage to the upper wall. Polystyrene wall coverings and polystyrene cornices can be used safely in residential, commercial, office and meeting halls.