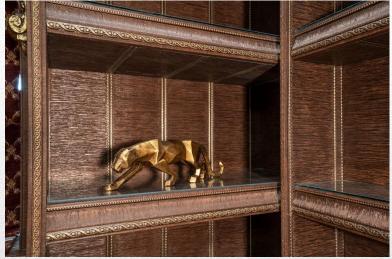

#### Advantages of TBS polystyrene cornice:

It also provides the possibility of creating luxurious, diverse and homogeneous designs with other products such as leather metal, mirror, glass and wall paper with unique beauty to implement your ideas in the design of your home and workplace decoration, and Saving installation time and cost compared to other products used for decoration.

#### Corner TBS with the exclusive Quality

Filling the edges of the internal walls, apart from protecting furniture and furniture from impact and collision, due to the special design and color of this product, it has been able to provide a special beauty to the interior space. Among the other cases of use in framing in the form of The number eight is sleeping or in regular repetition to design a shutter wall covering with a classic style can be mentioned.