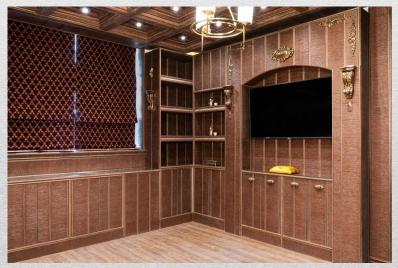

Polystyrene wall coverings and polystyrene cornices are the best substitutes for natural wood, and with various designs that include wood designs and stone designs and are produced in very beautiful and different colors, they can be used in high-traffic places where there is a possibility of damage to the upper wall. Polystyrene wall coverings and polystyrene cornices can be used safely in residential, commercial, office and meeting halls.

#### Advantages of TBS polystyrene cornice:

It also provides the possibility of creating luxurious, diverse and homogeneous designs with other products such as leather metal, mirror, glass and wall paper with unique beauty to implement your ideas in the design of your home and workplace decoration, and Saving installation time and cost compared to other products used for decoration.

#### Corner TBS with the exclusive Quality

Filling the edges of the internal walls, apart from protecting furniture and furniture from impact and collision, due to the special design and color of this product, it has been able to provide a special beauty to the interior space. Among the other cases of use in framing in the form of The number eight is sleeping or in regular repetition to design a shutter wall covering with a classic style can be mentioned.