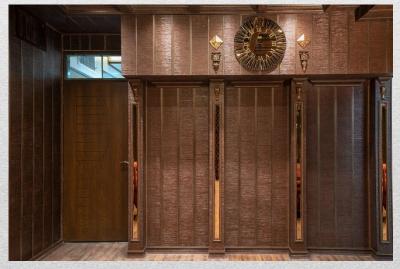

### **About us**

This is TBS co Group is the most complete producer of wall coverings, cornices and additional interior decoration tools. Solid polystyrene wall covering and cornice can be installed on any type of material with suitable substructure and it is used as wall covering and false ceiling in many parts of the building.

Polystyrene wall coverings and polystyrene cornices are the best substitutes for natural wood, and with various designs that include wood designs and stone designs and are produced in very beautiful and different colors, they can be used in high-traffic places where there is a possibility of damage to the upper wall. Polystyrene wall coverings and polystyrene cornices can be used safely in residential, commercial, office and meeting halls.