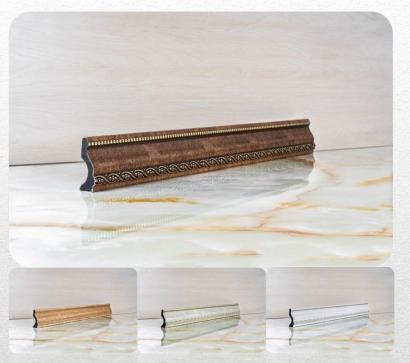

#### Corner TBS with the exclusive Quality

Filling the edges of the internal walls, apart from protecting furniture and furniture from impact and collision, due to the special design and color of this product, it has been able to provide a special beauty to the interior space. Among the other cases of use in framing in the form of The number eight is sleeping or in regular repetition to design a shutter wall covering with a classic style can be mentioned.

- 100% water proof Heat resistant Anti bacterial flexible Scratch resistant Eco friendly.
- Resistant to environmental factors, moisture and fungi.
- Having the ability to recycle.
- Resistant to pests.
- Free of any formaldehyde gas or unstable organic compounds unlike MDF and other similar products
- Good durability, hardness and linear expansion.
- Lightweight and easy to carry.
- Resistant to wear and corrosion.
- Dimensional stability (minimum deformation under pressure)
- Desirable hardness and dryness and resistant to external influences.
- Long service life and low maintenance cost even in adverse weather conditions.

| Raw material            | Polystyrene                                                         |
|-------------------------|---------------------------------------------------------------------|
| The size of each branch | 3 m                                                                 |
| Color                   | All TBS color codes                                                 |
| thickness               | 4 miles                                                             |
| Size/Width              | 3 cm / 4 cm /5 cm                                                   |
| number in the box       | 30 branches                                                         |
| Installation Method     | glue; Pneumatic nails and needles are installed                     |
| Features                | Long life / light / durable / flexible / waterproof / antibacterial |