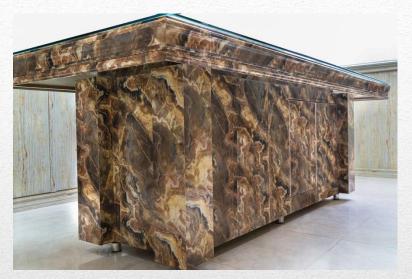

#### wall covering with Pars Stone design

TBS wall covering is a creativity in interior decoration and spatial arrangement with natural stone design, very convenient and easy to install and replaceable, and it no longer needs building materials with long schedules and construction teams. It can be used on all smooth surfaces and even installed on old tiles and ceramics, which with its waterproof and antibacterial properties can be installed in the bathroom, service and kitchen areas.